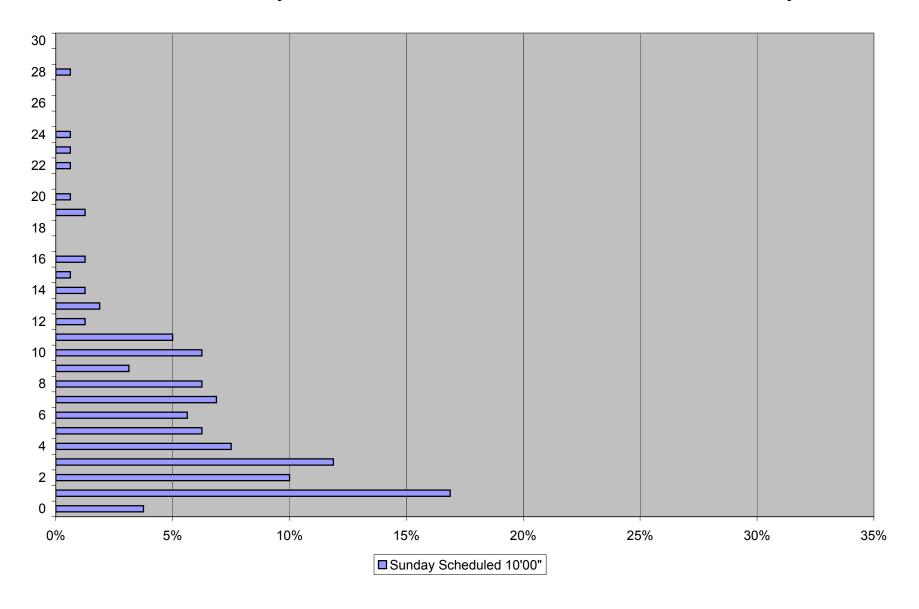

# 29 Dufferin Headway Distribution at Bloor Northbound March 2012 0900 to 1200 Sundays