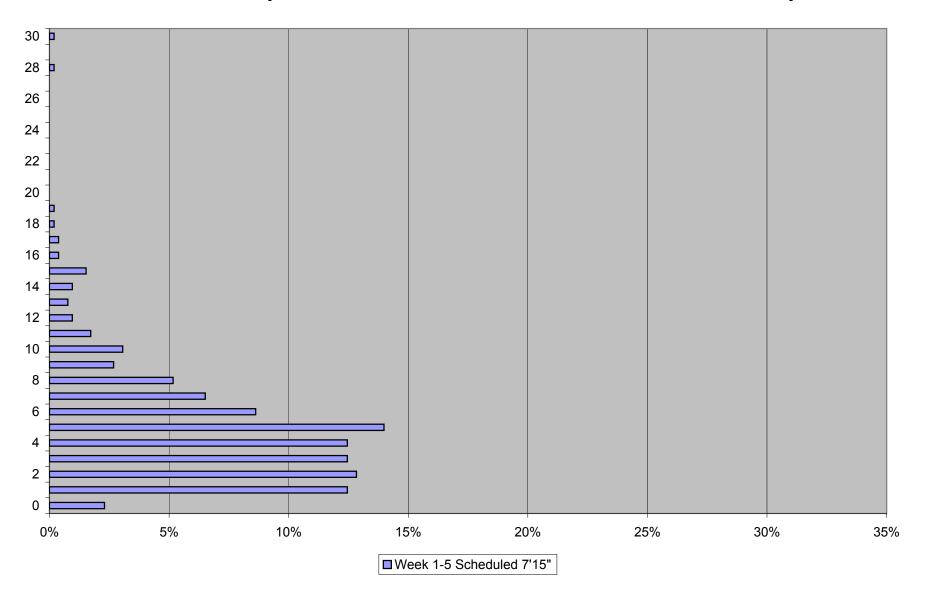

# 29 Dufferin Headway Distribution at Bloor Northbound March 2012 0700 to 0900 Weekdays