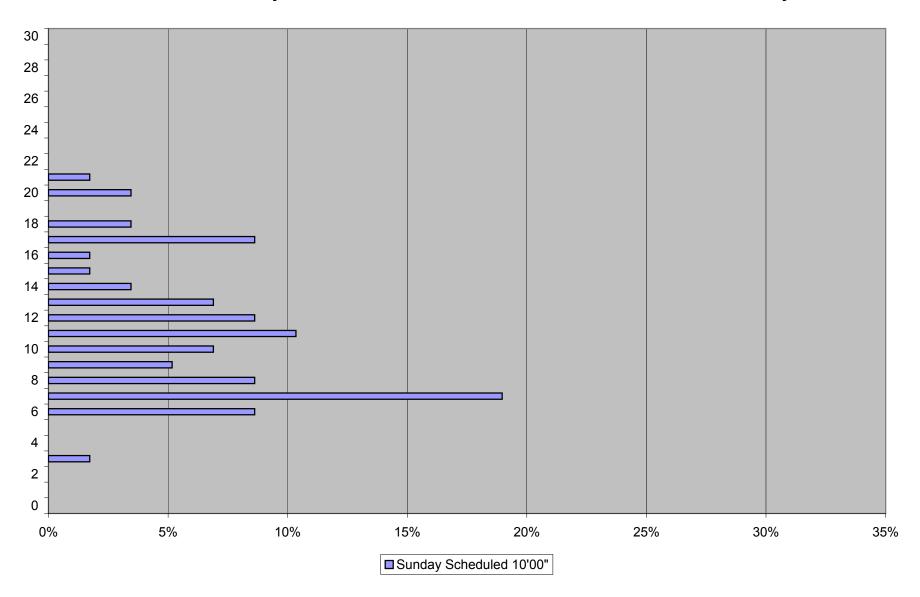

# 29 Dufferin Headway Distribution at Bloor Northbound March 2012 0600 to 0900 Sundays