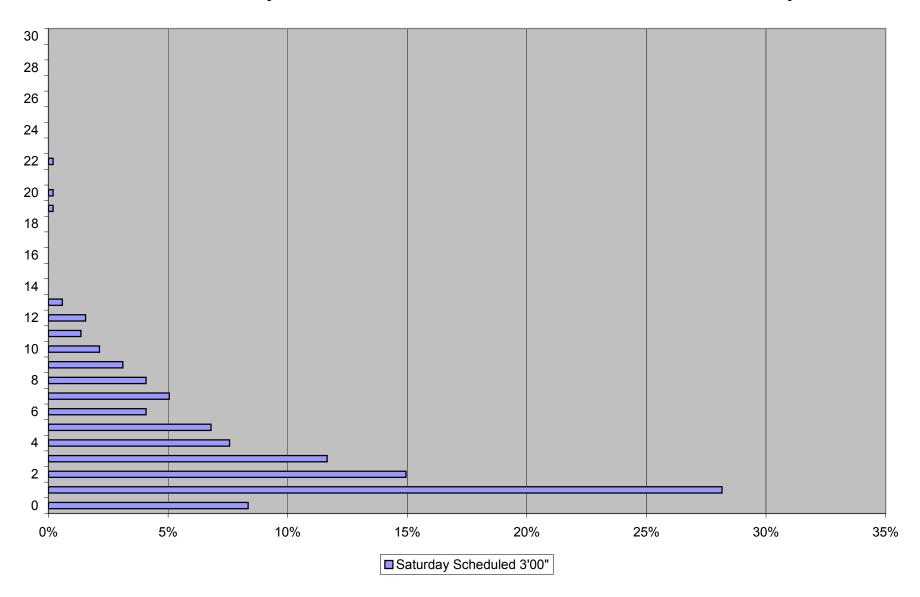

# 29 Dufferin Headway Distribution at Bloor Northbound March 2012 1200 to 1800 Saturdays