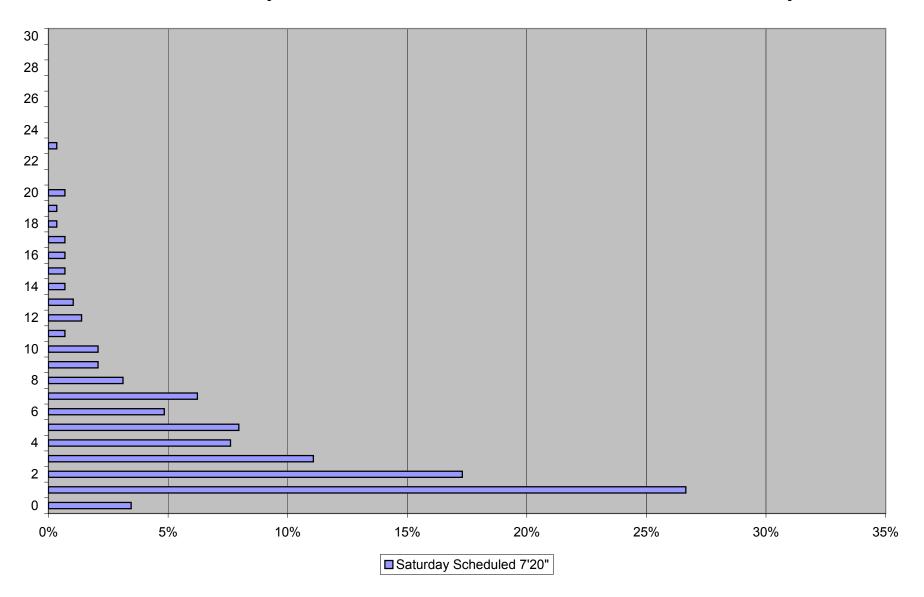

# 29 Dufferin Headway Distribution at Bloor Northbound March 2012 0600 to 0900 Saturdays