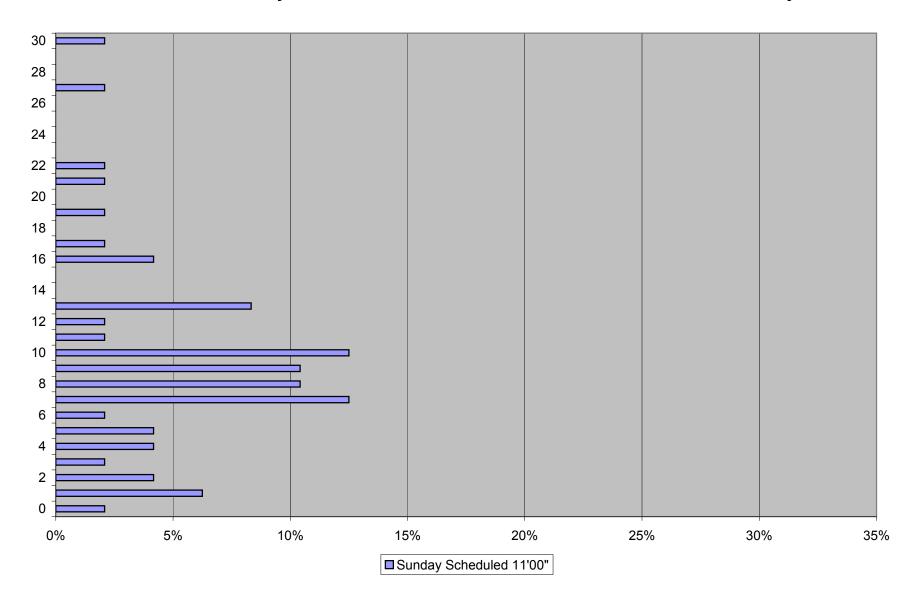

## 29 Dufferin Headway Distribution at Bloor Northbound March 2012 1200 to 1800 Sundays