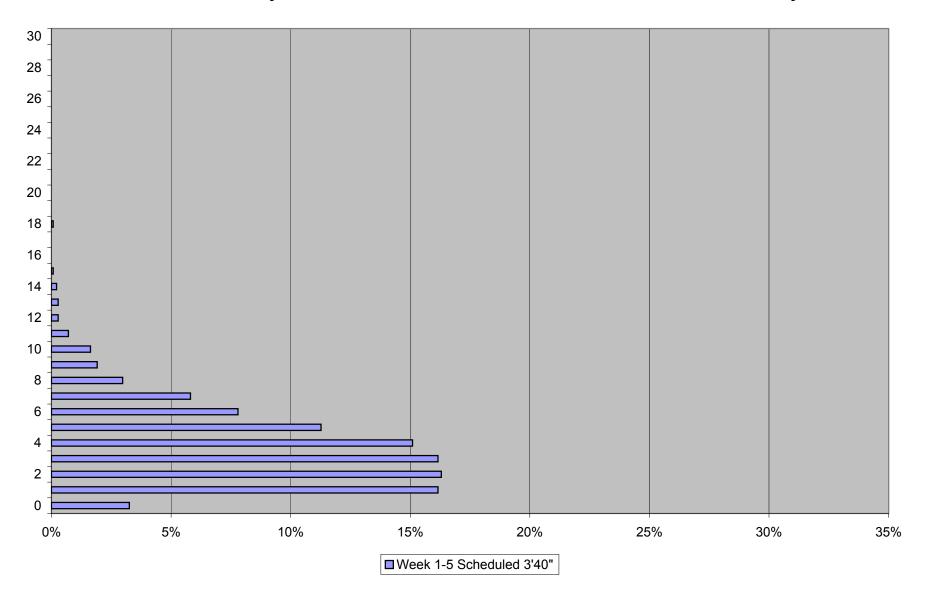

# 29 Dufferin Headway Distribution at Bloor Northbound March 2012 1000 to 1400 Weekdays