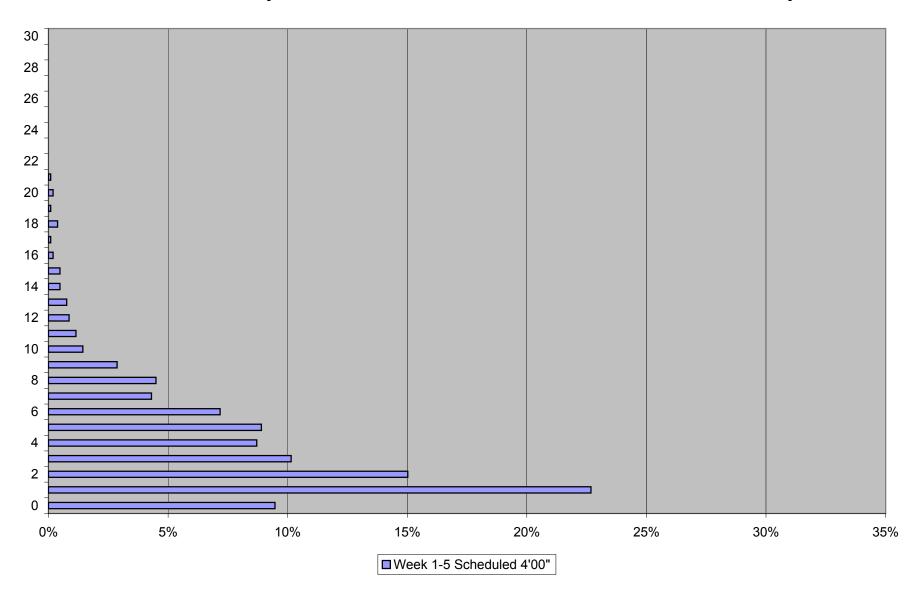

# 29 Dufferin Headway Distribution at Bloor Northbound March 2012 1900 to 2200 Weekdays