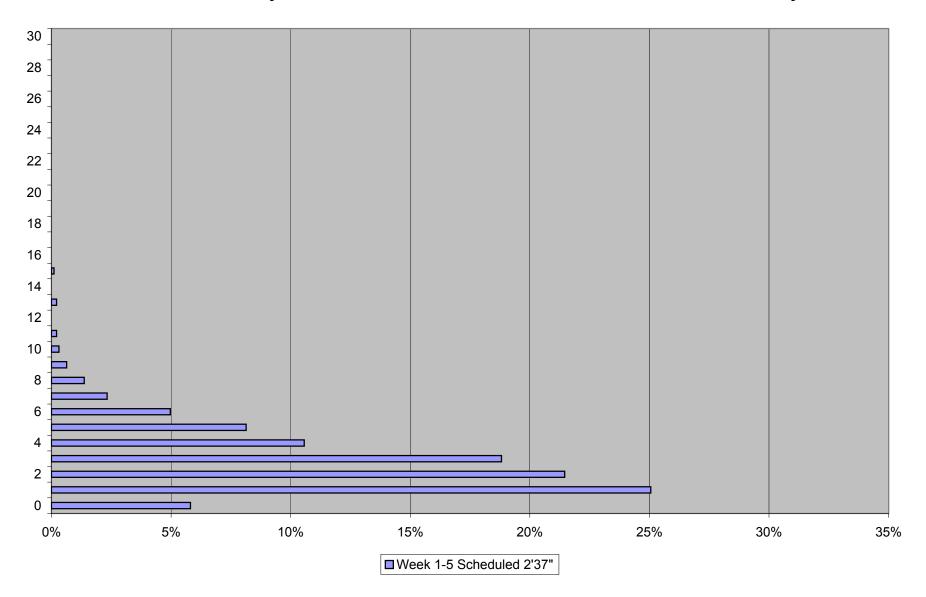

# 29 Dufferin Headway Distribution at Bloor Northbound March 2012 0700 to 0900 Weekdays