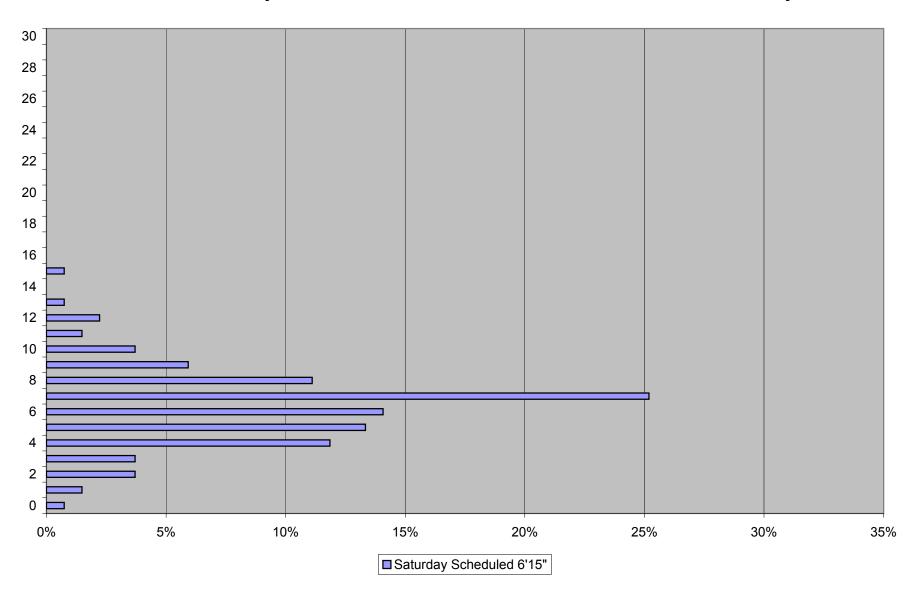

# 29 Dufferin Headway Distribution at Bloor Northbound March 2012 0600 to 0900 Saturdays