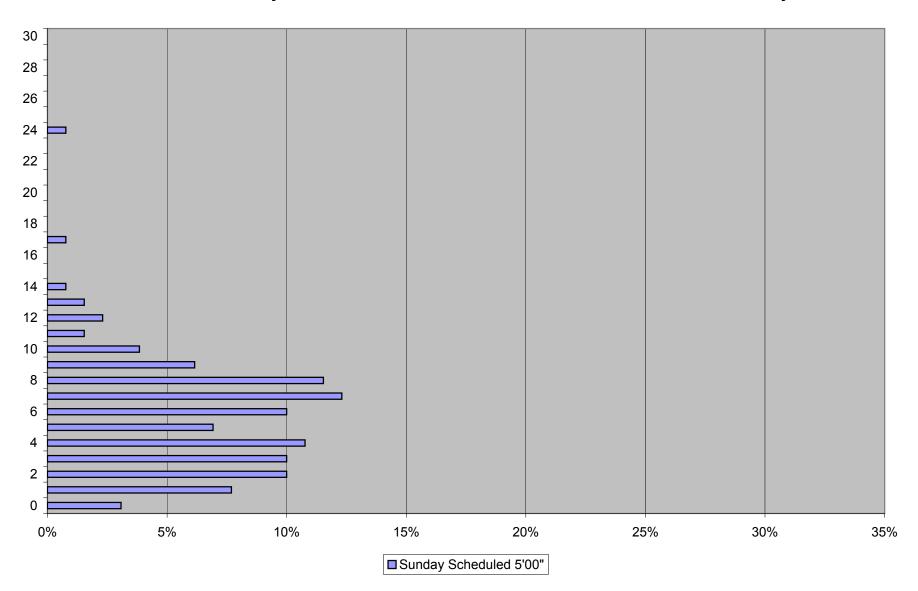

## 29 Dufferin Headway Distribution at Bloor Northbound March 2012 2200 to 2400 Sundays