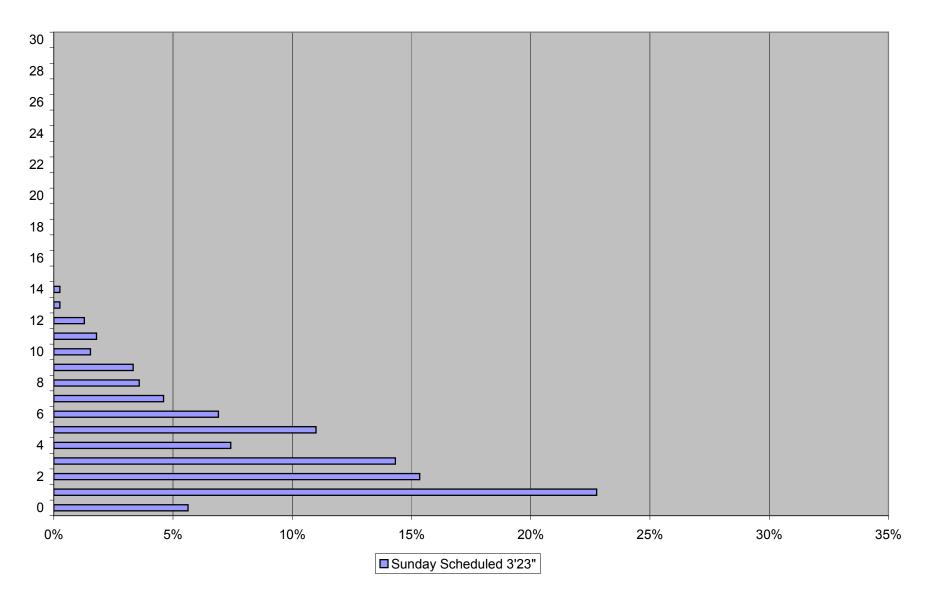

# 29 Dufferin Headway Distribution at Bloor Northbound March 2012 0600 to 0900 Sundays