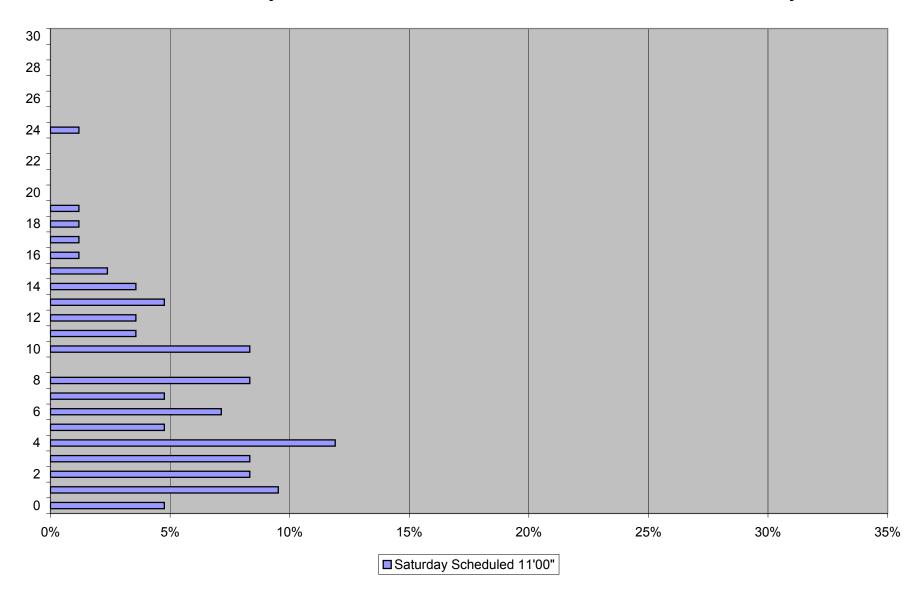

# 29 Dufferin Headway Distribution at Bloor Northbound March 2012 0900 to 1200 Saturdays