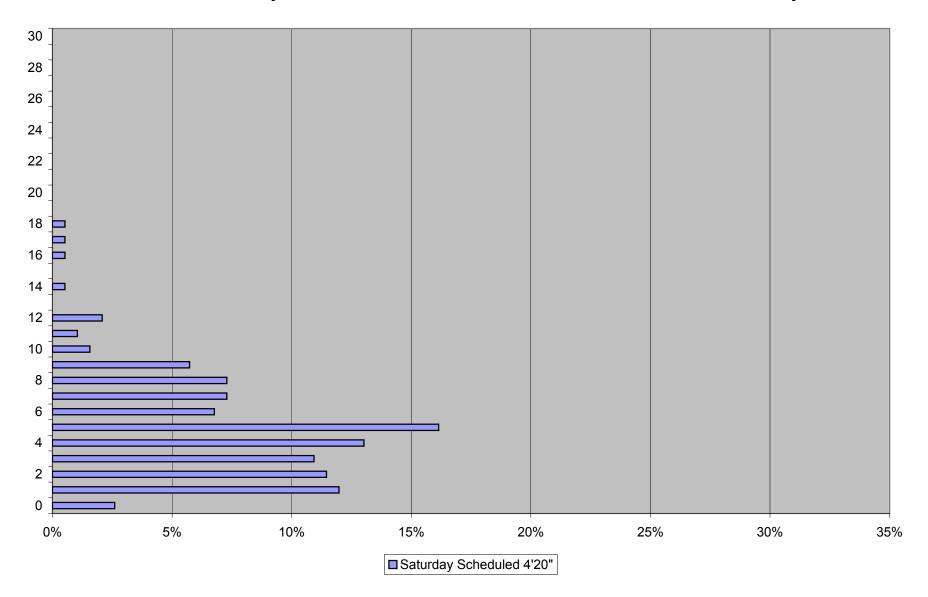

# 29 Dufferin Headway Distribution at Bloor Northbound March 2012 0900 to 1200 Saturdays