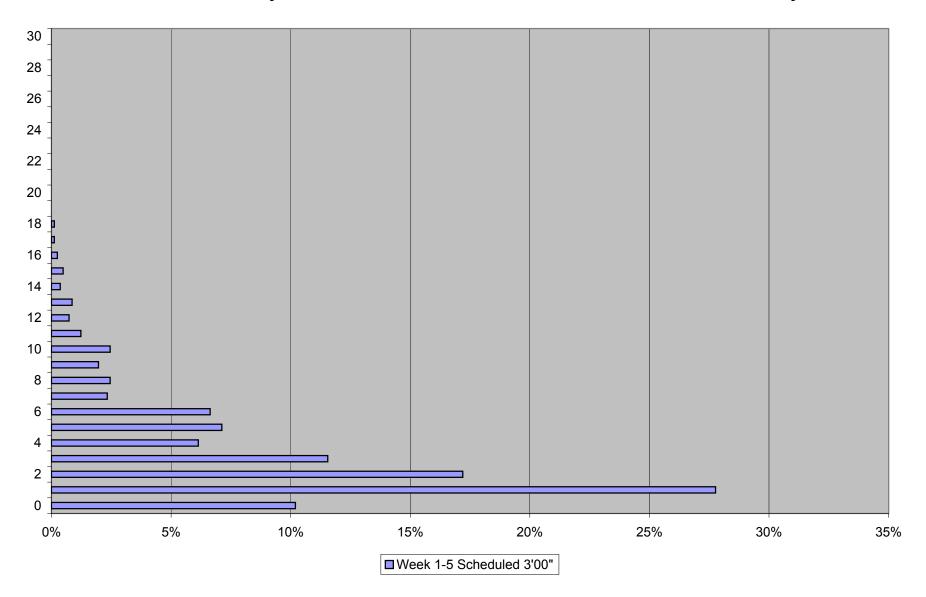

# 29 Dufferin Headway Distribution at Bloor Northbound March 2012 1600 to 1800 Weekdays