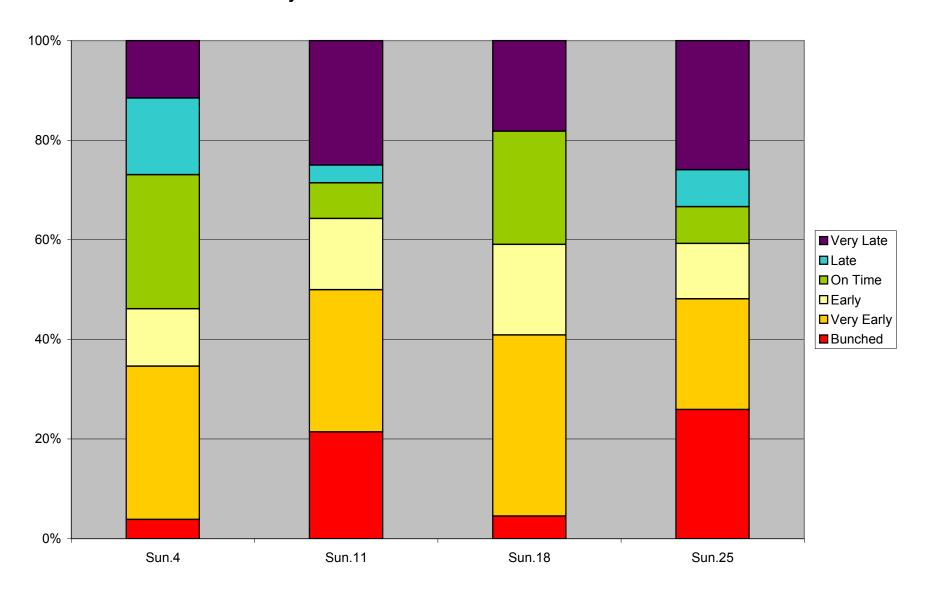

# 36 Finch West Headway Counts at Dufferin Westbound March 2012 Sun Eve 19:00-22:30