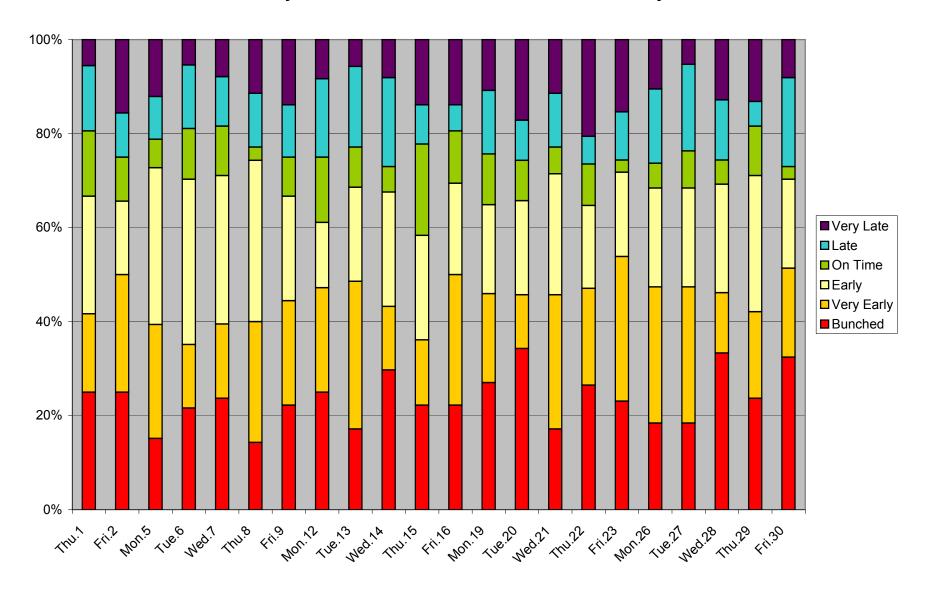

#### 36 Finch West Headway Counts at Dufferin Westbound March 2012 AM Peak 6:00-9:00



#### 36 Finch West Headway Counts at Dufferin Westbound March 2012 Midday 9:00-15:00



#### 36 Finch West Headway Counts at Dufferin Westbound March 2012 PM Peak 15:00-19:00



#### 36 Finch West Headway Counts at Dufferin Westbound March 2012 Early Eve 19:00-22:00



#### 36 Finch West Headway Counts at Dufferin Westbound March 2012 Late Eve 22:00-24:00



#### 36 Finch West Headway Counts at Dufferin Westbound March 2012 On Time KPI Weekdays



# 36 Finch West Headway Counts at Dufferin Westbound March 2012 Sat Early Morn 6:00-10:00



# 36 Finch West Headway Counts at Dufferin Westbound March 2012 Sat Morn 10:00-12:00



# 36 Finch West Headway Counts at Dufferin Westbound March 2012 Sat Afternoon 12:00-19:30



# 36 Finch West Headway Counts at Dufferin Westbound March 2012 Sat Eve 19:30-22:00



# 36 Finch West Headway Counts at Dufferin Westbound March 2012 Sat Late Eve 22:00-24:00



### 36 Finch West Headway Counts at Dufferin Westbound March 2012 On Time KPI Saturdays



# 36 Finch West Headway Counts at Dufferin Westbound March 2012 Sun Earl