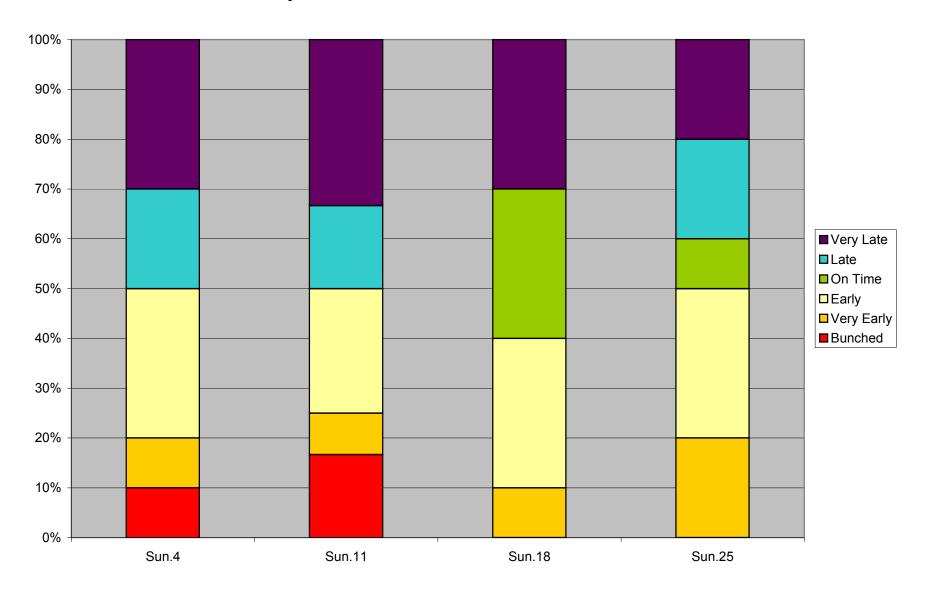

# 36 Finch West Headway Counts at Dufferin Westbound March 2012 Sun Morn 9:00-10:30