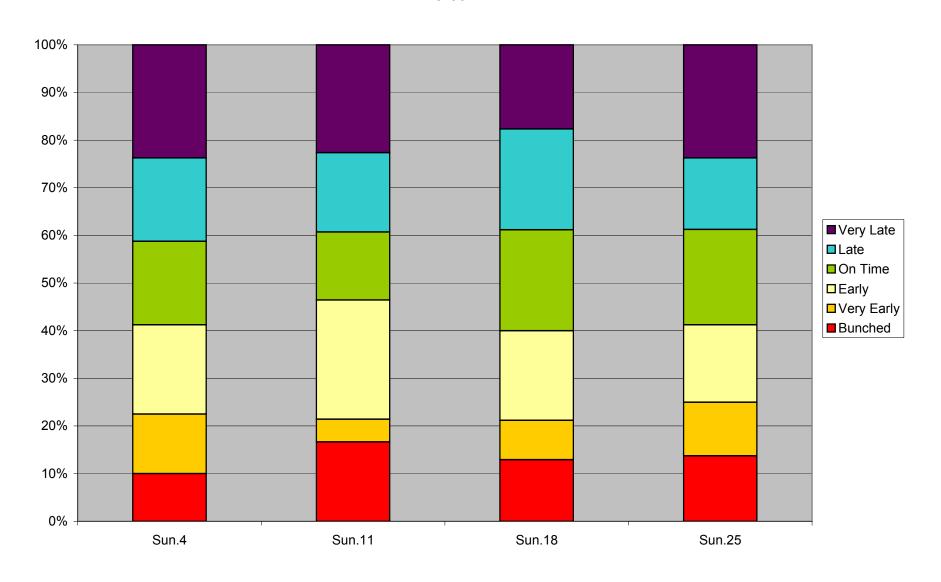

#### 36 Finch West Headway Counts at Dufferin Westbound March 2012 Sun Afternoon 10:30-19:00