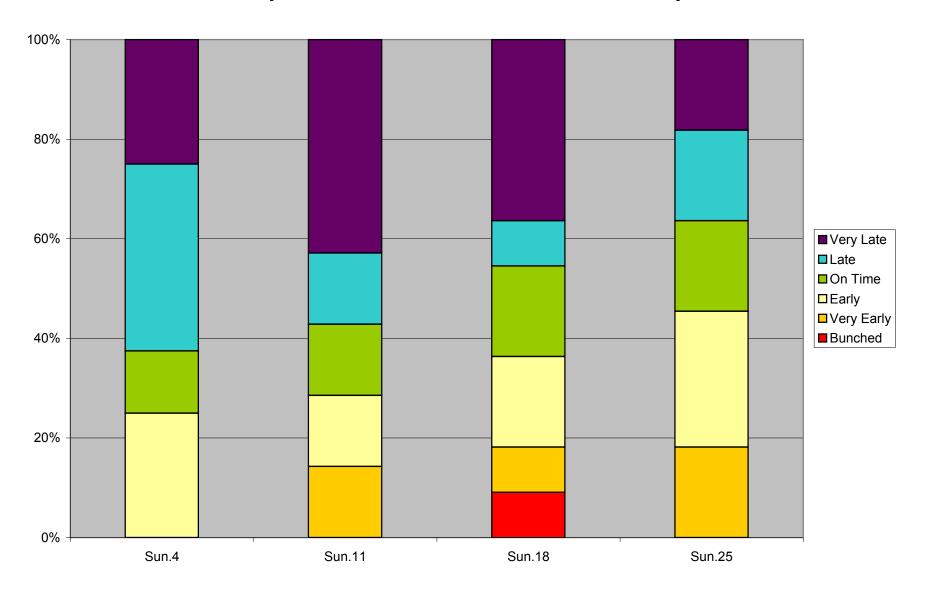

# 36 Finch West Headway Counts at Dufferin Westbound March 2012 Sun Early Morn 6:00-9:00