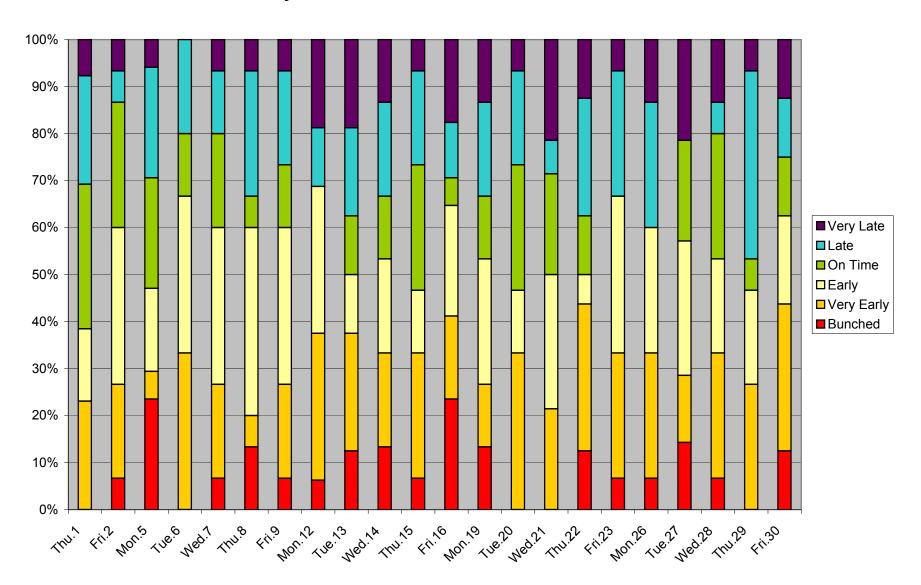

#### 36 Finch West Headway Counts at Dufferin Westbound March 2012 On Time KPI Weekdays