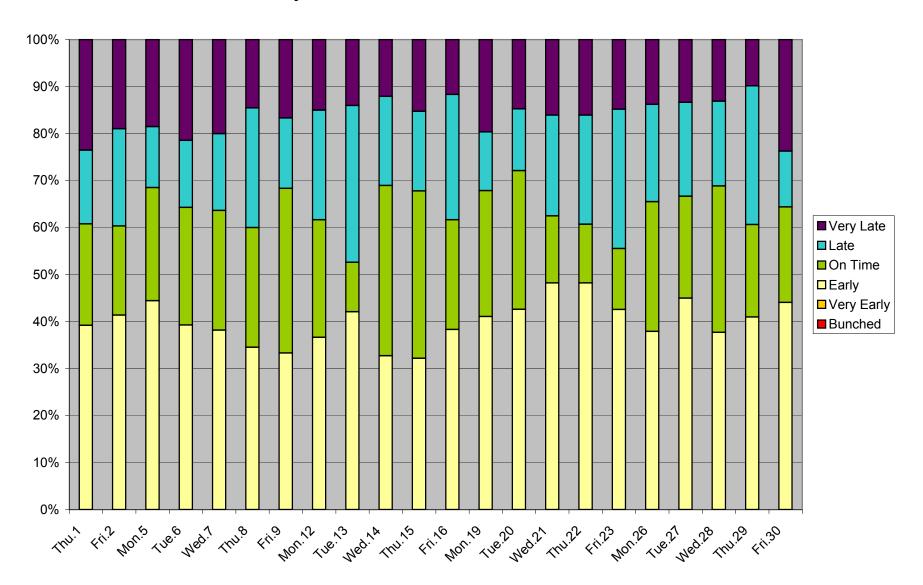

#### 36 Finch West Headway Counts at Dufferin Westbound March 2012 AM Peak 6:00-9:00

#### 36 Finch West Headway Counts at Dufferin Westbound March 2012 Midday 9:00-15:00

#### 36 Finch West Headway Counts at Dufferin Westbound March 2012 PM Peak 15:00-19:00

#### 36 Finch West Headway Counts at Dufferin Westbound March 2012 Early Eve 19:00-22:00

#### 36 Finch West Headway Counts at Dufferin Westbound March 2012 Late Eve 22:00-24:00

#### 36 Finch West Headway Counts at Dufferin Westbound March 2012 On Time KPI Weekdays