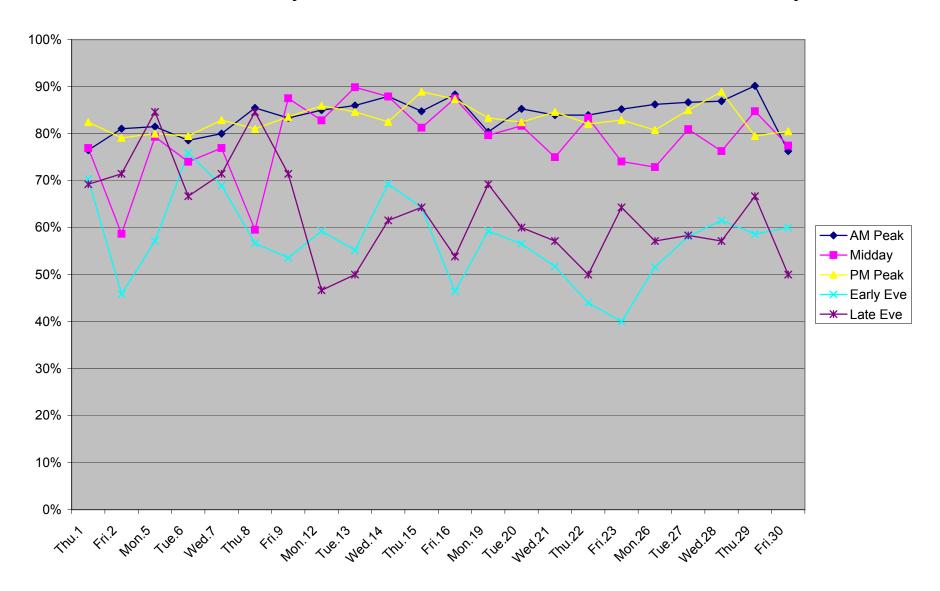

#### 36 Finch West Headway Counts at Dufferin Westbound March 2012 AM Peak 6:00-9:00

#### 36 Finch West Headway Counts at Dufferin Westbound March 2012 Midday 9:00-15:00

#### 36 Finch West Headway Counts at Dufferin Westbound March 2012 PM Peak 15:00-19:00

#### 36 Finch West Headway Counts at Dufferin Westbound March 2012 Early Eve 19:00-22:00

#### 36 Finch West Headway Counts at Dufferin Westbound March 2012 Late Eve 22:00-24:00