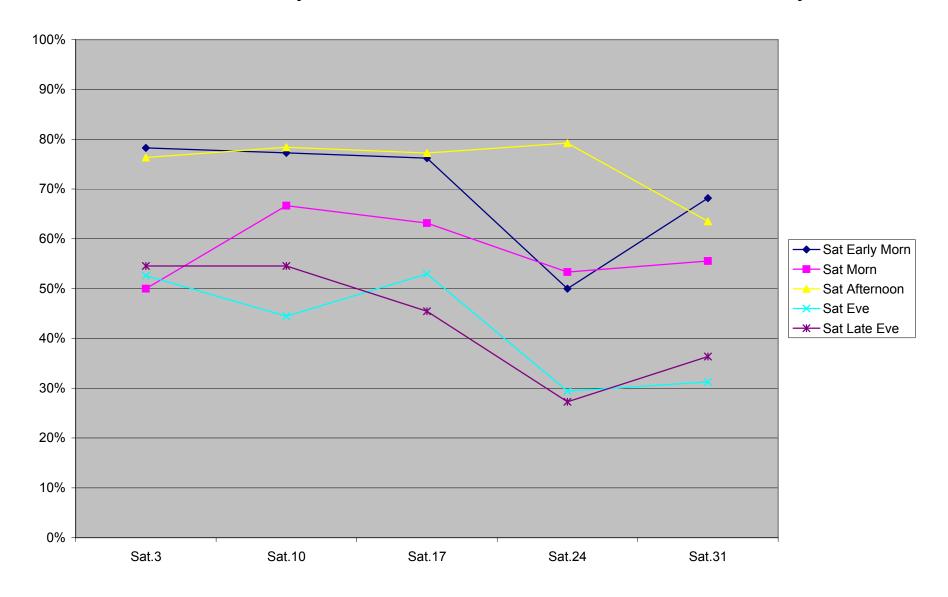

### 36 Finch West Headway Counts at Dufferin Westbound March 2012 On Time KPI Saturdays