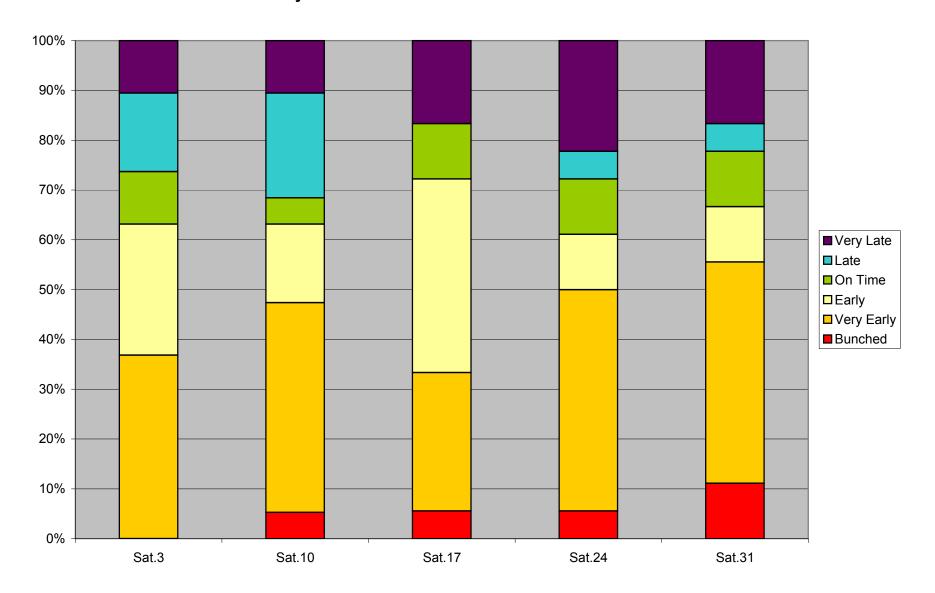

# 36 Finch West Headway Counts at Dufferin Westbound March 2012 Sat Morn 10:00-12:00