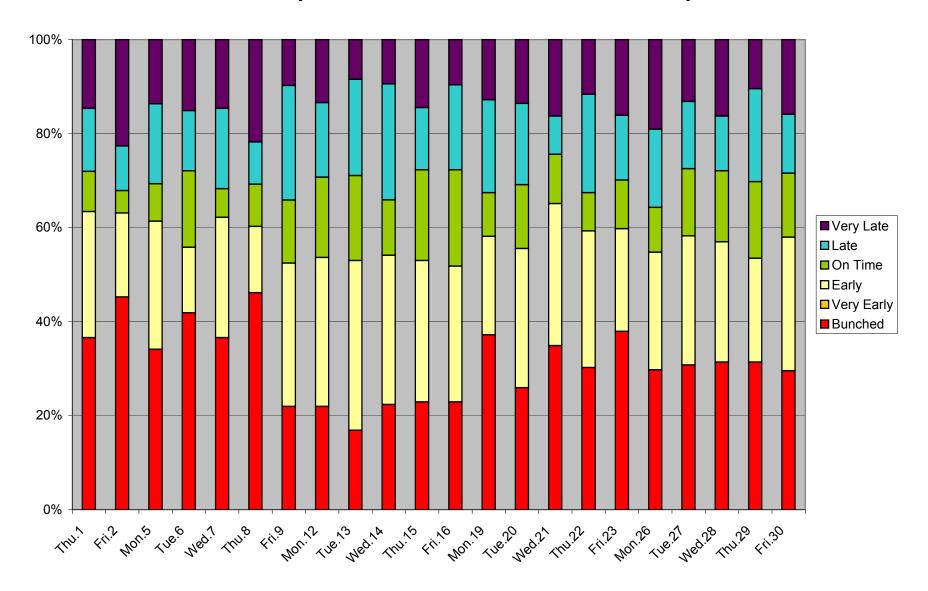

# 36 Finch West Headway Counts at Dufferin Westbound March 2012 Sat Early Morn 6:00-10:00

# 36 Finch West Headway Counts at Dufferin Westbound March 2012 Sat Morn 10:00-12:00

# 36 Finch West Headway Counts at Dufferin Westbound March 2012 Sat Afternoon 12:00-19:30

# 36 Finch West Headway Counts at Dufferin Westbound March 2012 Sat Eve 19:30-22:00

# 36 Finch West Headway Counts at Dufferin Westbound March 2012 Sat Late Eve 22:00-24:00

### 36 Finch West Headway Counts at Dufferin Westbound March 2012 On Time KPI Saturdays