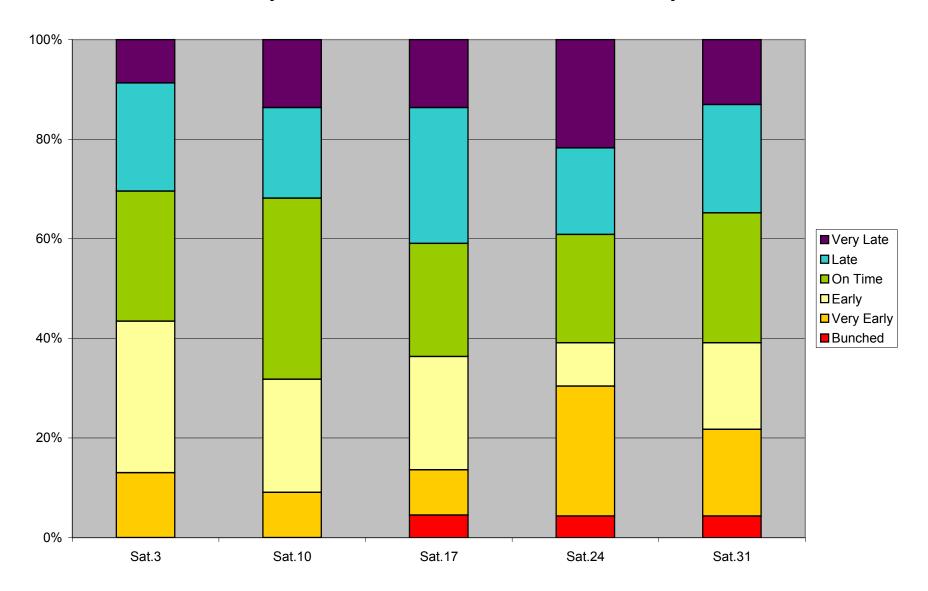

### 36 Finch West Headway Counts at Dufferin Westbound March 2012 On Time KPI Saturdays