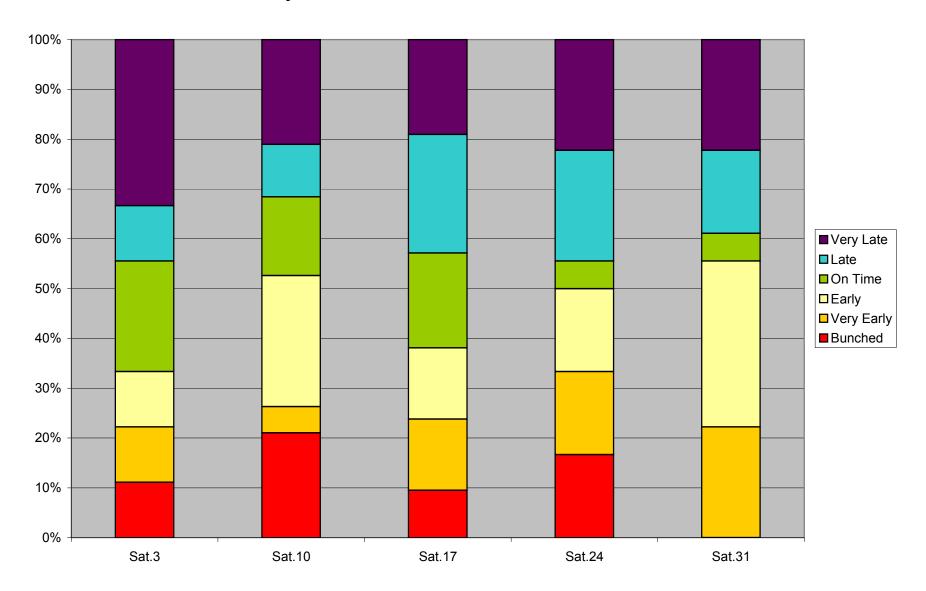

### 36 Finch West Headway Counts at Dufferin Westbound March 2012 On Time KPI Sundays