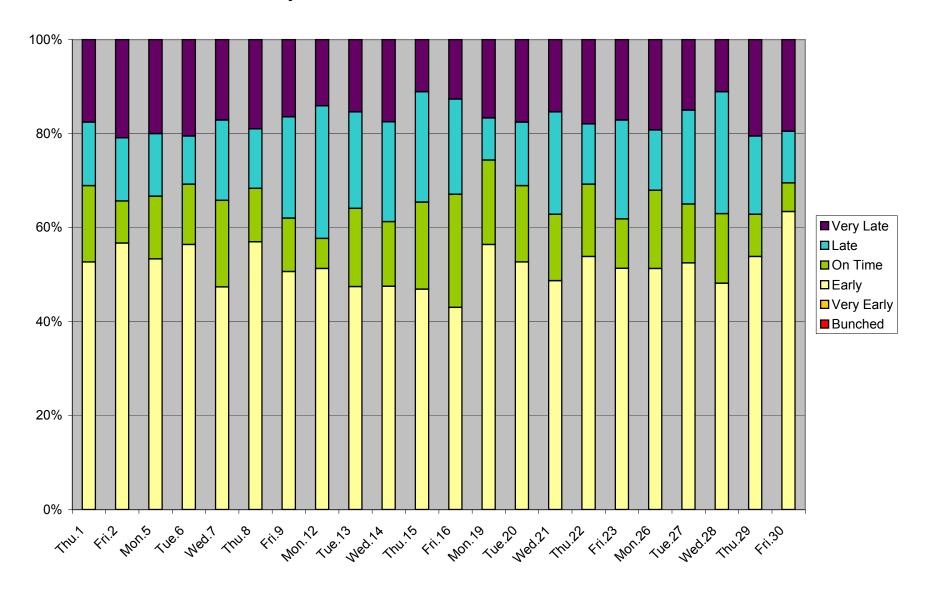

# 36 Finch West Headway Counts at Dufferin Westbound March 2012 Sun Early Morn 6:00-9:00

# 36 Finch West Headway Counts at Dufferin Westbound March 2012 Sun Morn 9:00-10:30

#### 36 Finch West Headway Counts at Dufferin Westbound March 2012 Sun Afternoon 10:30-19:00

# 36 Finch West Headway Counts at Dufferin Westbound March 2012 Sun Eve 19:00-22:30

# 36 Finch West Headway Counts at Dufferin Westbound March 2012 Sun Late Eve 22:30-24:00

### 36 Finch West Headway Counts at Dufferin Westbound March 2012 On Time KPI Sundays