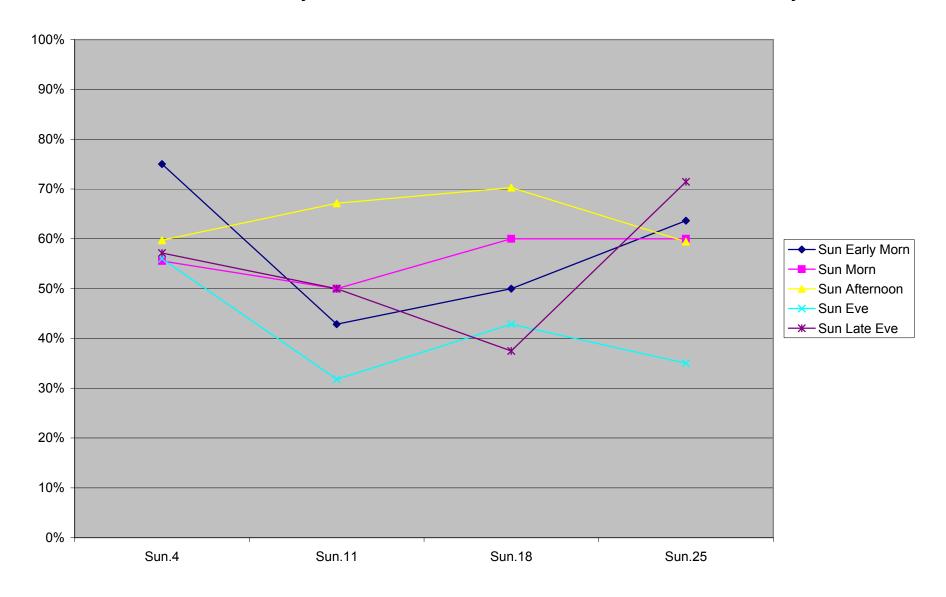

# 36 Finch West Headway Counts at Dufferin Westbound March 2012 Sun Early Morn 6:00-9:00

# 36 Finch West Headway Counts at Dufferin Westbound March 2012 Sun Morn 9:00-10:30

#### 36 Finch West Headway Counts at Dufferin Westbound March 2012 Sun Afternoon 10:30-19:00

# 36 Finch West Headway Counts at Dufferin Westbound March 2012 Sun Eve 19:00-22:30

# 36 Finch West Headway Counts at Dufferin Westbound March 2012 Sun Late Eve 22:30-24:00