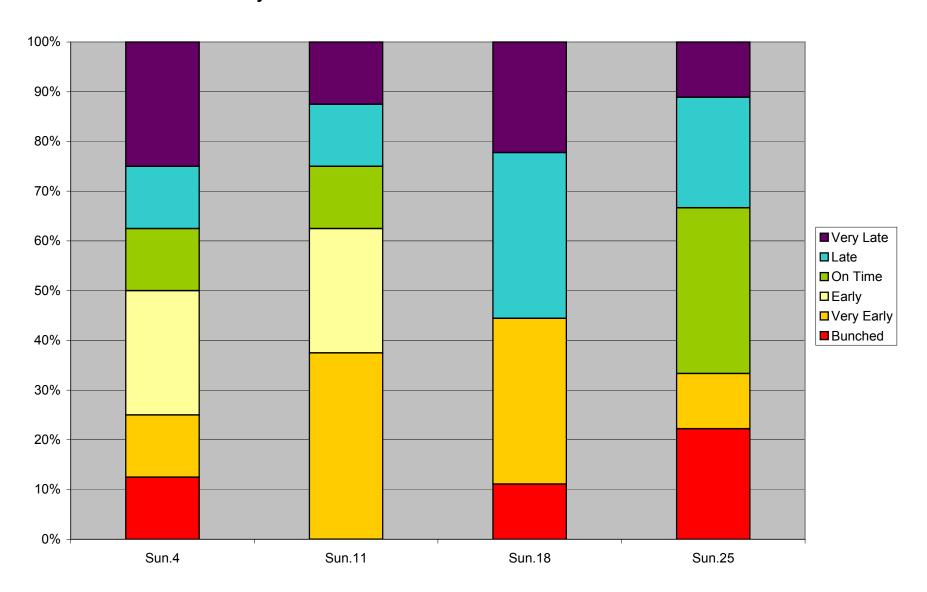

### 36 Finch West Headway Counts at Dufferin Westbound March 2012 On Time KPI Sundays