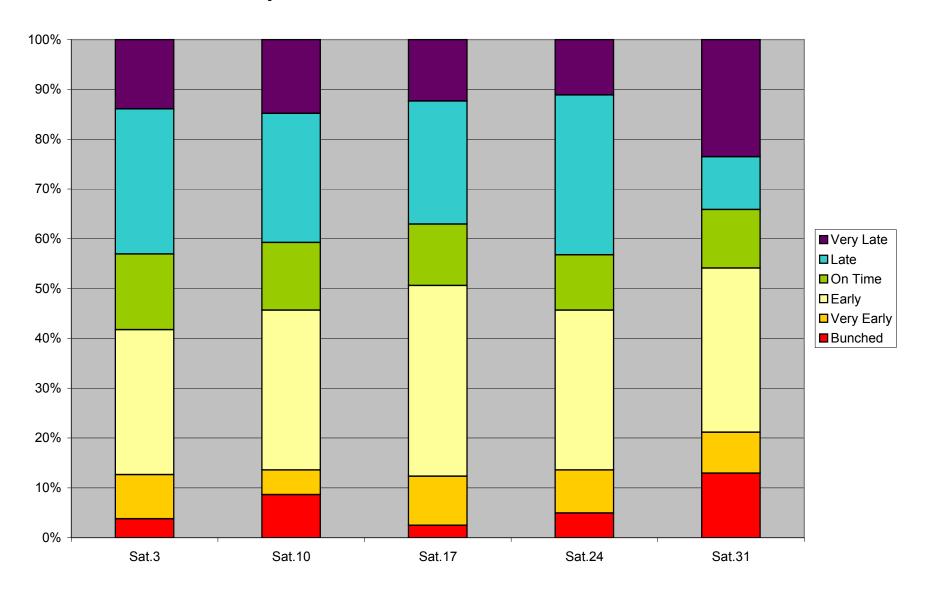

# 36 Finch West Headway Counts at Dufferin Westbound March 2012 Sat Early Morn 6:00-10:00