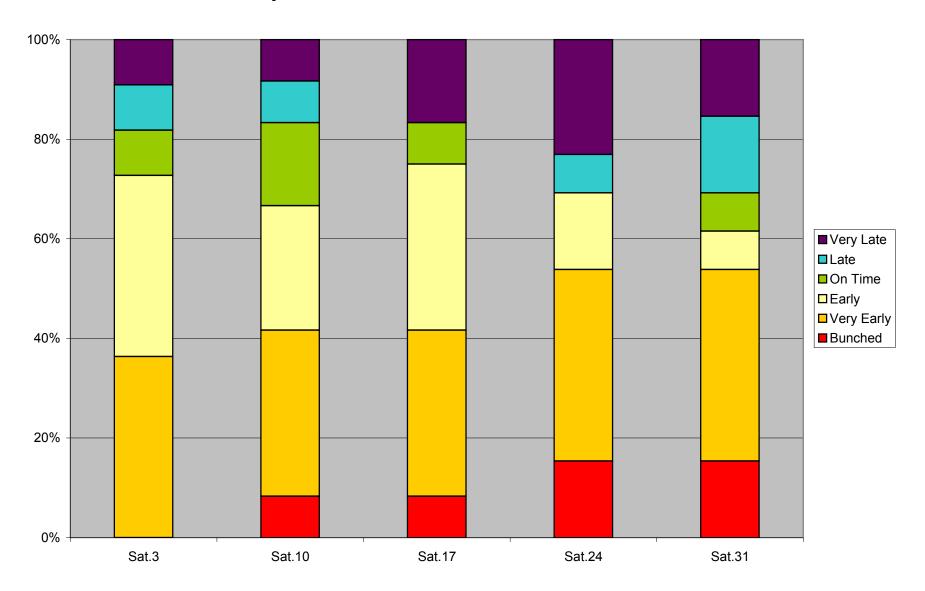

# 36 Finch West Headway Counts at Dufferin Westbound March 2012 Sat Afternoon 12:00-19:30