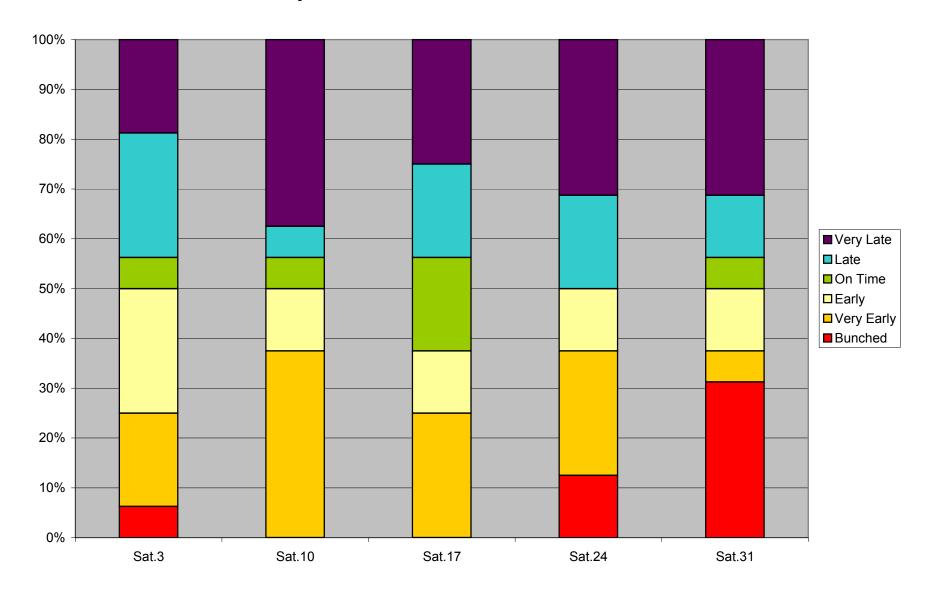

# 36 Finch West Headway Counts at Dufferin Eastbound March 2012 Sat Morn 10:00-12:00