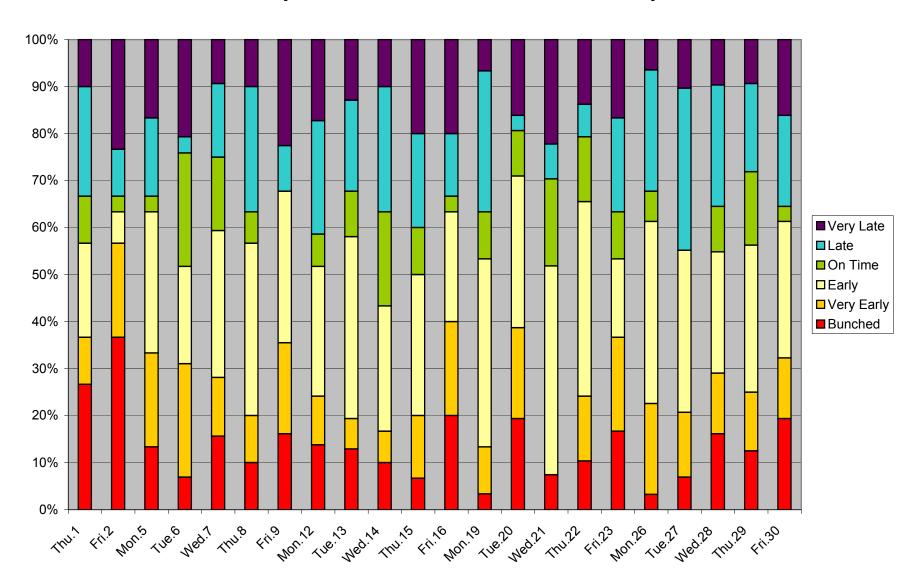

#### 36 Finch West Headway Counts at Dufferin Eastbound March 2012 Early Eve 19:00-22:00