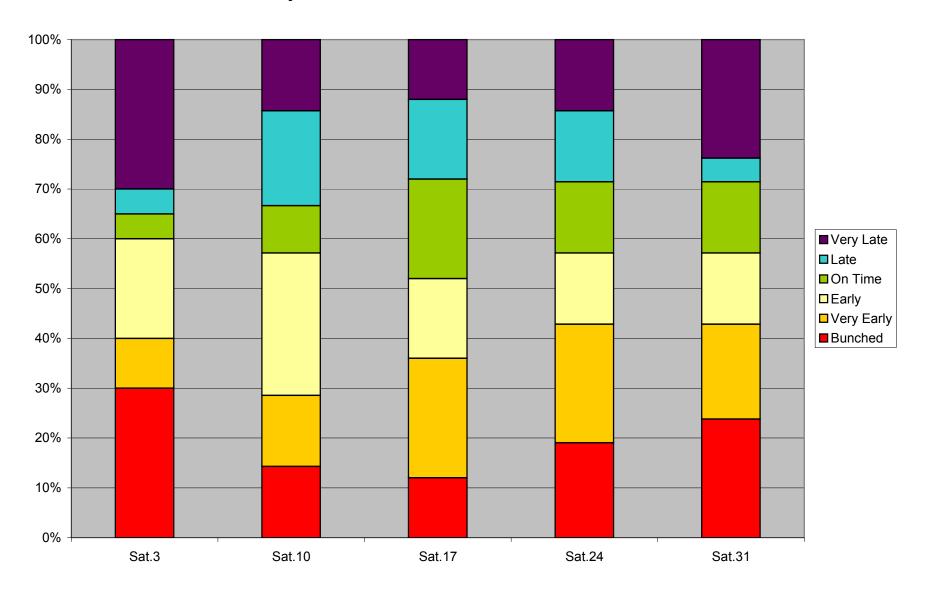

# 36 Finch West Headway Counts at Dufferin Eastbound March 2012 On Time KPI Sundays