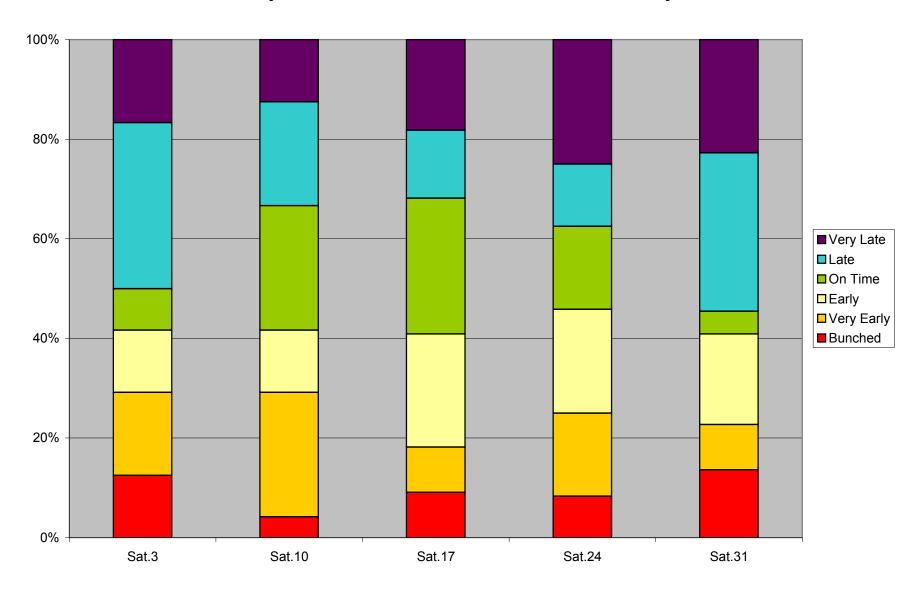

# 36 Finch West Headway Counts at Dufferin Eastbound March 2012 On Time KPI Saturdays