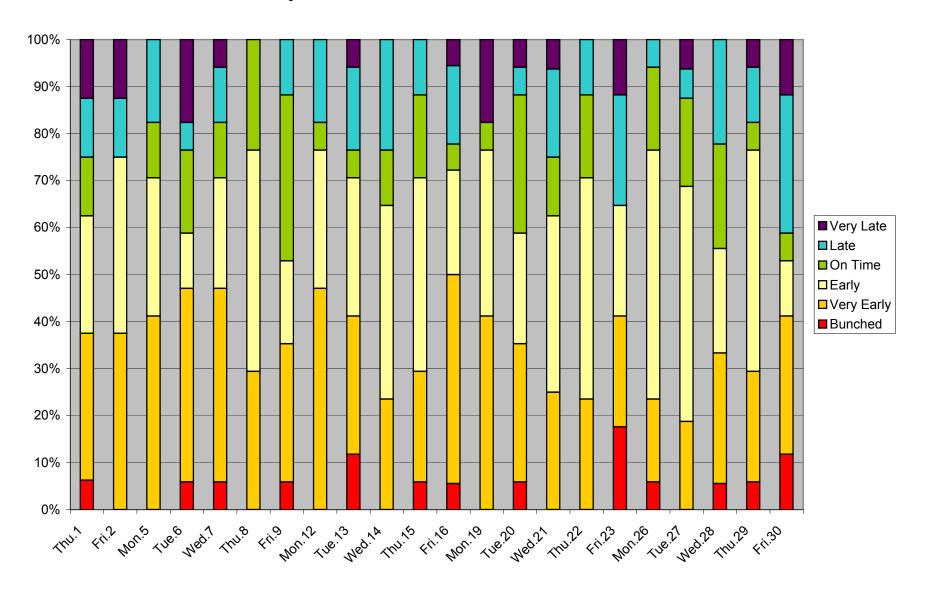

#### 36 Finch West Headway Counts at Dufferin Eastbound March 2012 On Time KPI Weekdays