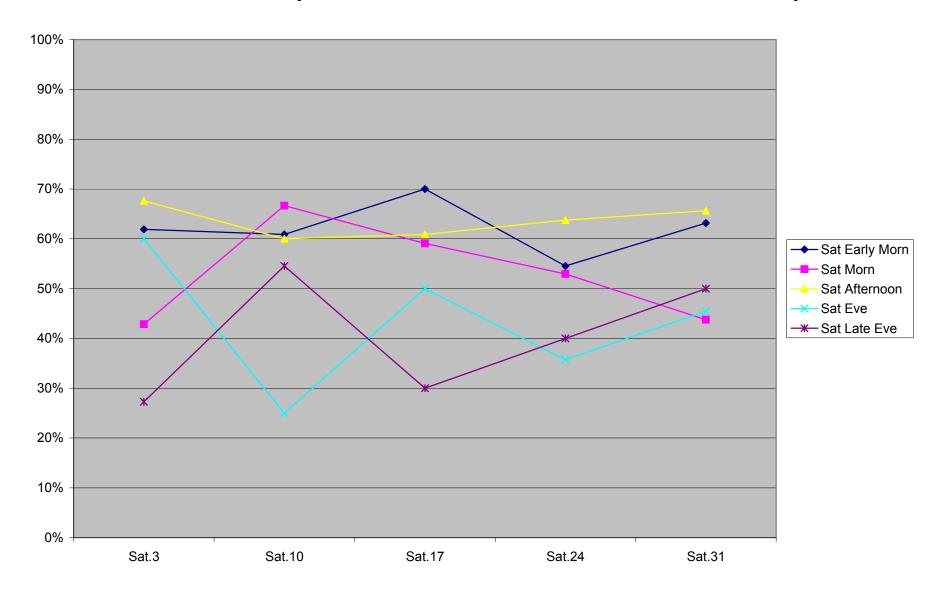

# 36 Finch West Headway Counts at Dufferin Eastbound March 2012 On Time KPI Saturdays