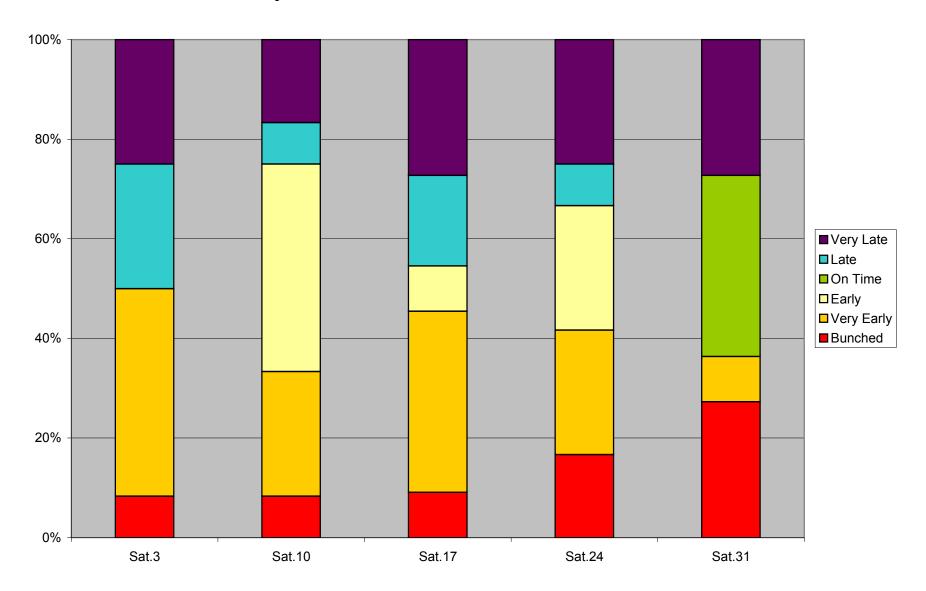

# 36 Finch West Headway Counts at Dufferin Eastbound March 2012 Sat Afternoon 12:00-19:30