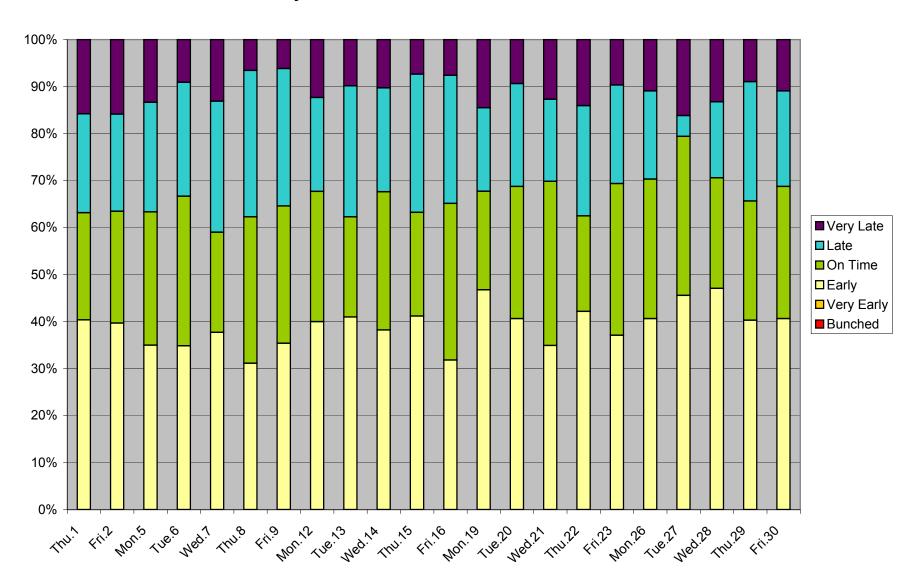

#### 36 Finch West Headway Counts at Dufferin Eastbound March 2012 AM Peak 6:00-9:00