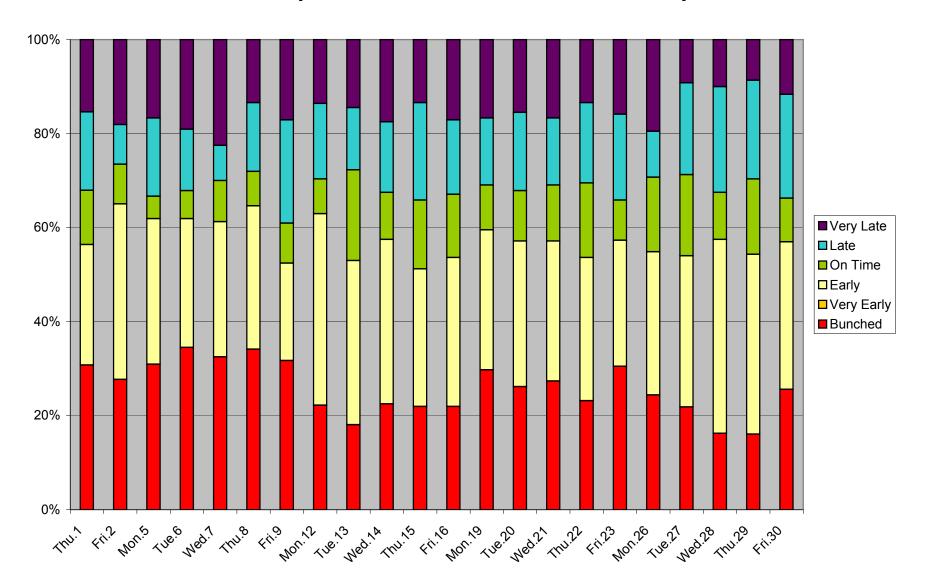

#### 36 Finch West Headway Counts at Dufferin Eastbound March 2012 Midday 9:00-15:00