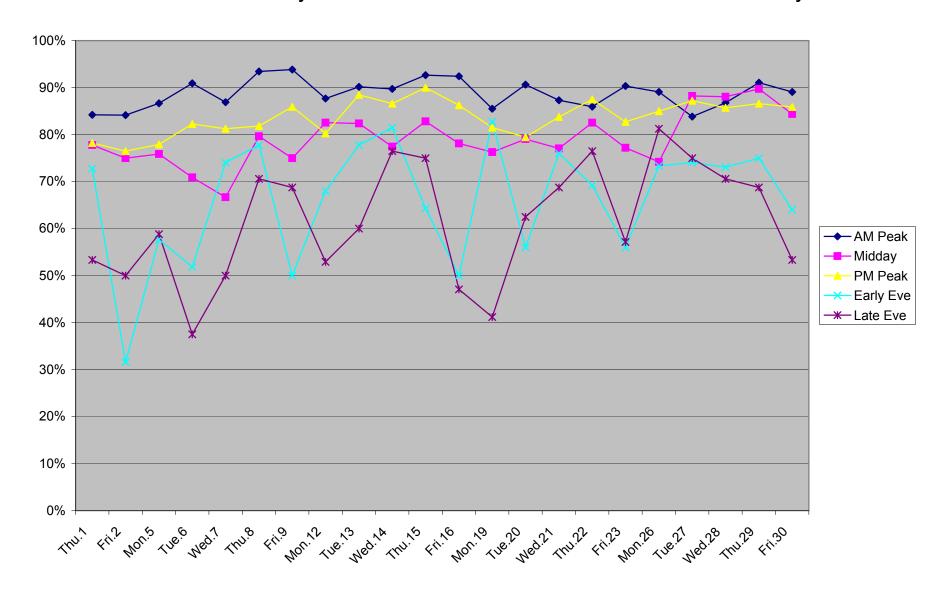

#### 36 Finch West Headway Counts at Dufferin Eastbound March 2012 AM Peak 6:00-9:00

#### 36 Finch West Headway Counts at Dufferin Eastbound March 2012 Midday 9:00-15:00

#### 36 Finch West Headway Counts at Dufferin Eastbound March 2012 PM Peak 15:00-19:00

#### 36 Finch West Headway Counts at Dufferin Eastbound March 2012 Early Eve 19:00-22:00

#### 36 Finch West Headway Counts at Dufferin Eastbound March 2012 Late Eve 22:00-24:00