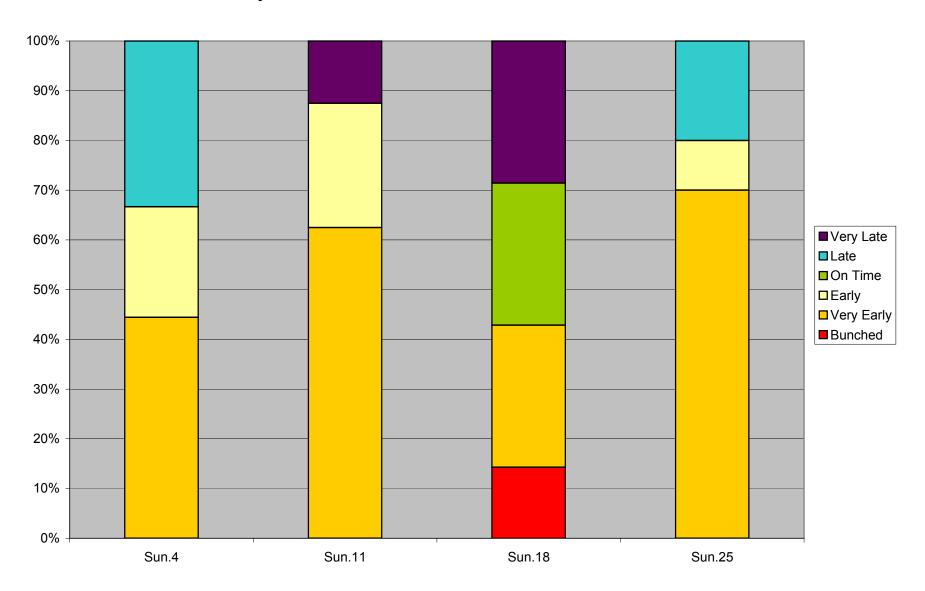

# 36 Finch West Headway Counts at Dufferin Eastbound March 2012 On Time KPI Sundays