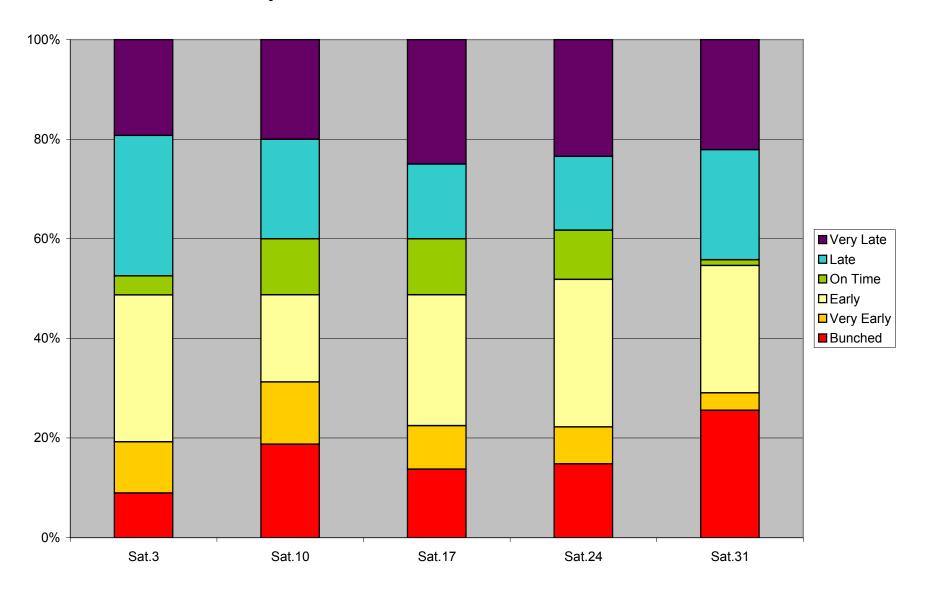

# 36 Finch West Headway Counts at Dufferin Eastbound March 2012 Sat Early Morn 6:00-10:00