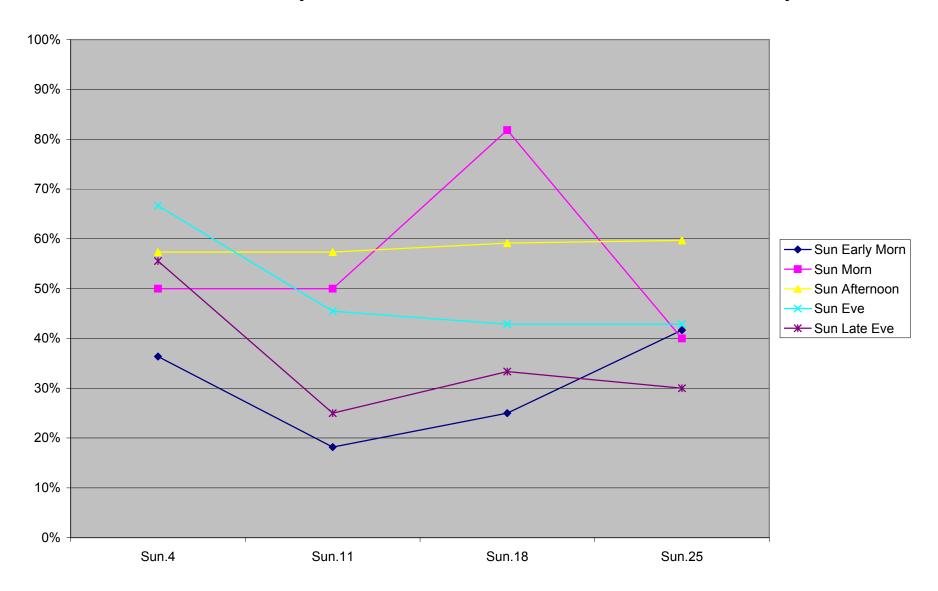

# 36 Finch West Headway Counts at Dufferin Eastbound March 2012 Sun Early Morn 6:00-9:00

# 36 Finch West Headway Counts at Dufferin Eastbound March 2012 Sun Morn 9:00-10:30

#### 36 Finch West Headway Counts at Dufferin Eastbound March 2012 Sun Afternoon 10:30-19:00

# 36 Finch West Headway Counts at Dufferin Eastbound March 2012 Sun Eve 19:00-22:30

# 36 Finch West Headway Counts at Dufferin Eastbound March 2012 Sun Late Eve 22:30-24:00