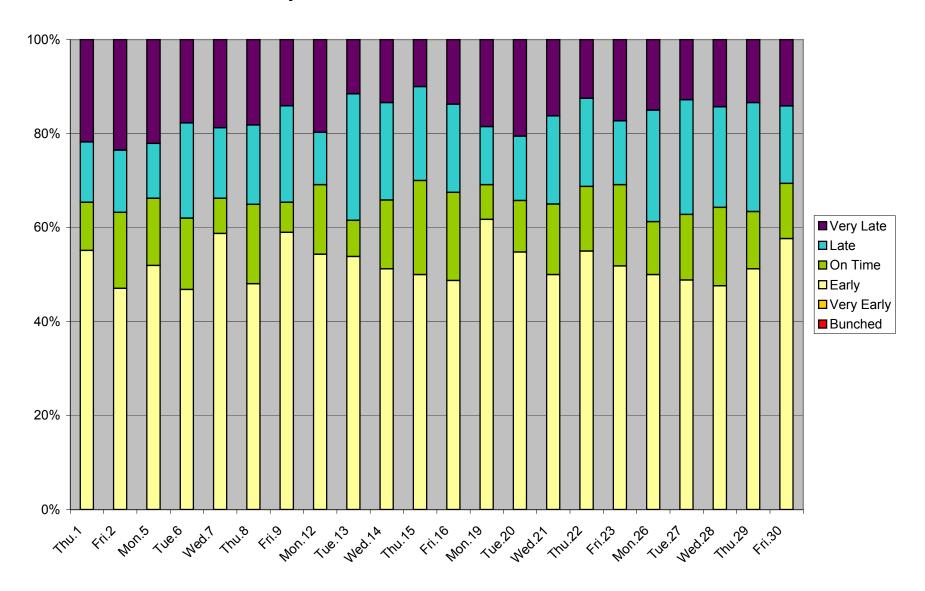

#### 36 Finch West Headway Counts at Dufferin Eastbound March 2012 PM Peak 15:00-19:00